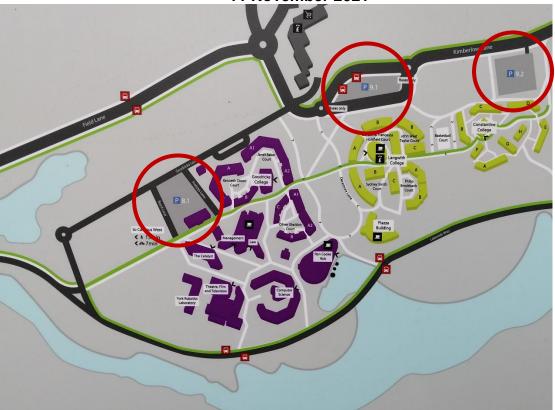

## Survey of car park usage at University of York 11 November 2021

Campus East car parks

| Campus West car park occupancy |               |                                                         |
|--------------------------------|---------------|---------------------------------------------------------|
| Car Park Ref.<br>No.           | Occupancy (%) | Comments                                                |
| 1.2                            | 100           | Staff Permit Holders Only                               |
| 2.1                            | 0             | Not in use as a car park                                |
| 2.2                            | 97            | Staff Permit Holders Only                               |
|                                | _             | Some disabled spaces unoccupied                         |
| 2.3                            | 5             | Majority of car park taken up for site compound/storage |
| 2.4                            | 100           | Pay & Display                                           |
| 3.1                            | 60            | Pay & Display                                           |
| 6.1                            | 100           | Pay & Display                                           |
| 6.2                            | 100           | Psychology car park with 5 reserved parking spaces      |
| 6.3                            | 95            | Pay & Display Occasional spaces unoccupied              |
| 6.4                            | 60            | Pay & Display                                           |

There are several other Staff Permit Holders Only car parks for various faculties on Campus West

| Campus East car park occupancy |               |                                                                    |  |
|--------------------------------|---------------|--------------------------------------------------------------------|--|
| Car Park Ref.<br>No.           | Occupancy (%) | Comments                                                           |  |
| 8.1                            | 90            | York Science Park Permit Holders Only Occasional spaces unoccupied |  |
| 9.1                            | 100           | Pay & Display and Park & Ride                                      |  |
| 9.2                            | 95            | <ul><li>Pay &amp; Display</li><li>Some spaces unoccupied</li></ul> |  |

Note York Sports Village Car Park in Area 10 is for patrons only