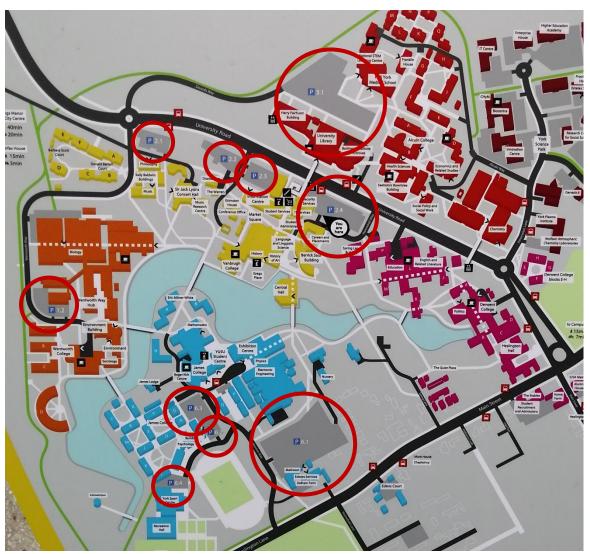

Car Park Locations are as shown in the following images:

Campus West car parks

## Survey of car park usage at University of York 11 November 2021

Campus East car parks

| Campus West car park occupancy |               |                                                         |
|--------------------------------|---------------|---------------------------------------------------------|
| Car Park Ref.<br>No.           | Occupancy (%) | Comments                                                |
| 1.2                            | 100           | Staff Permit Holders Only                               |
| 2.1                            | 0             | Not in use as a car park                                |
| 2.2                            | 97            | Staff Permit Holders Only                               |
|                                | _             | Some disabled spaces unoccupied                         |
| 2.3                            | 5             | Majority of car park taken up for site compound/storage |
| 2.4                            | 100           | Pay & Display                                           |
| 3.1                            | 60            | Pay & Display                                           |
| 6.1                            | 100           | Pay & Display                                           |
| 6.2                            | 100           | Psychology car park with 5 reserved parking spaces      |
| 6.3                            | 95            | Pay & Display Occasional spaces unoccupied              |
| 6.4                            | 60            | Pay & Display                                           |

There are several other Staff Permit Holders Only car parks for various faculties on Campus West

| Campus East car park occupancy |               |                                                                    |  |
|--------------------------------|---------------|--------------------------------------------------------------------|--|
| Car Park Ref.<br>No.           | Occupancy (%) | Comments                                                           |  |
| 8.1                            | 90            | York Science Park Permit Holders Only Occasional spaces unoccupied |  |
| 9.1                            | 100           | Pay & Display and Park & Ride                                      |  |
| 9.2                            | 95            | <ul><li>Pay &amp; Display</li><li>Some spaces unoccupied</li></ul> |  |